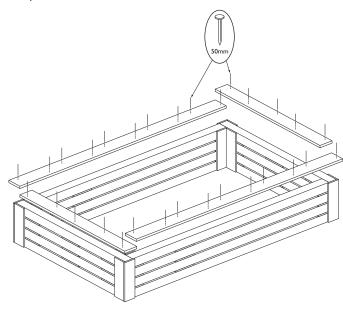

### 3. Top boards

Nail the top boards on evenly around the top of the assembly using 10 x 50mm nails per board.

We constantly improve the quality of our products, occasionally the components may differ from the components shown and are only correct at time of printing. We reserve the right to change the specification of our products without prior notice.