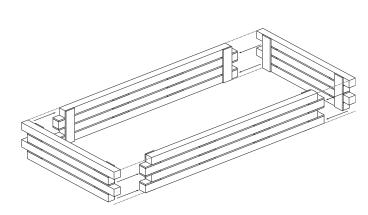

e, Nr. Nantwich Cheshire CW5 6BN

Help Line (Normal Office Hours) 01829 261 121

# ROWLINSON GARDEN PRODUCTS

### Raised Planter 6'x3'

**Assembly Instructions** 



### **Before assembly**

- We recommend that time is taken to read the instructions before starting assembly, then follow the easy step by step guide. The instruction sheet is only a guide to the assembly. Certain items may not be shown to scale.
- Check all components prior to assembly
- This product should be assembled by no less than two people.



### **Recommended tools for assembly**

Hammer

35mm nails



64

## **English SS285**

### I. Side panels

Interlock the side panels.



### I. Corner boards

Nail on each corner boards using 8 x 35mm nails per strip.



### 3. Top boards

Nail the top boards on evenly around the top of the assembly using 10 x 50mm nails per board.





We constantly improve the quality of our products, occasionally the components may differ from the components shown and are only correct at time of printing. We reserve the right to change the specification of our products without prior notice.

2012 © Rowlinson Garden Products Ltd