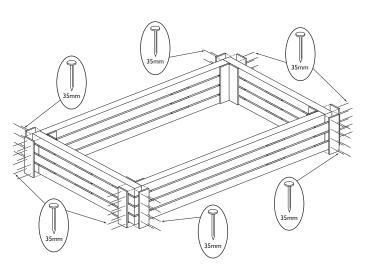

### I. Corner boards

Nail on each corner boards using 8 x 35mm nails per strip.

### 3. Top boards

Nail the top boards on evenly around the top of the assembly using 10 x 50mm nails per board.

We constantly improve the quality of our products, occasionally the components may differ from the components shown and are only correct at time of printing. We reserve the right to change the specification of our products without prior notice.