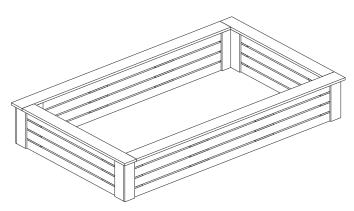

e, Nr. Nantwich Cheshire CW5 6BN

Help Line (Normal Office Hours) 01829 261 121

# ROWLINSON GARDEN PRODUCTS

### Raised Planter 6'x3'

**Assembly Instructions** 



### **Before assembly**

- We recommend that time is taken to read the instructions before starting assembly, then follow the easy step by step guide. The instruction sheet is only a guide to the assembly. Certain items may not be shown to scale.
- Check all components prior to assembly
- This product should be assembled by no less than two people.



### **Recommended tools for assembly**

Hammer

35mm nails



64

## **English SS285**

### I. Side panels

Interlock the side panels.



### I. Corner boards

Nail on each corner boards using 8 x 35mm nails per strip.



### 3. Top boards

Nail the top boards on evenly around the top of the assembly using 10 x 50mm nails per board.





We constantly improve the quality of our products, occasionally the components may differ from the compo