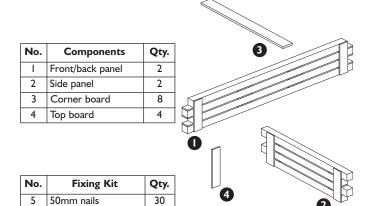

e, Nr. Nantwich Cheshire CW5 6BN

Help Line (Normal Office Hours) 01829 261 121

# ROWLINSON GARDEN PRODUCTS

### Raised Planter 6'x3'

**Assembly Instructions** 



### **Before assembly**

- We recommend that time is taken to read the instructions before starting assembly, then follow the easy step by step guide. The instruction sheet is only a guide to the assembly. Certain items may not be shown to scale.
- Check all components prior to assembly
- This product should be assembled by no less than two people.



### **Recommended tools for assembly**

Hammer

35mm nails



64

## **English SS285**

### I. Side panels

Interlock the side panels.



### I. Corner boards

Nail on each corner boards using 8 x 35mm nails per strip.



### 3. Top boards

Nail the top boards on evenly around the top of the assembly using 10 x 50mm nails per board.





We constantly improve the quality of our products, occasionally the components may differ from the components shown and are only correct at time of printing. We reserve the right to change the specification of our products without prior notice.

2012 © Rowlinson Garden Products Ltd